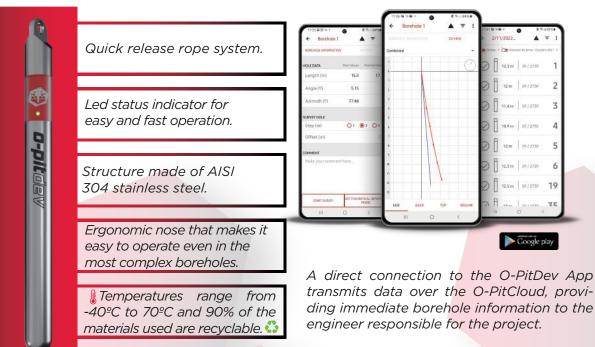

## 

O-PitDev is definitive solution for measuring borehole deviations in quarries and mines. Designed by scientists and researchers who understand the needs of the workers on the ground. O-Pitdev has cutting-edge technology, leading to a faster and more precise measurement readings. Efficient for 360° measurements, operates in quarries and open pit mines non-metal and it is waterproof and shock resistant.

## **Key features:**

The O-PitDev comes equipped with Bluetooth 4.2. BLE connectivity that enables communication with any smartphone equipped with Bluetooth and Android 8.0. or above.